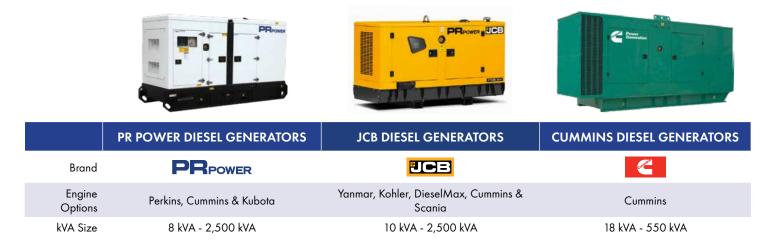

# **POWER GENERATION**

PR Power supply and install internationally recognised diesel generators ranging from 8 kVA to 2,500 kVA. Powered by industry leading brands such as Cummins, Perkins, JCB, Kubota and TRIME. Our sustainable T-ZERO range consists of battery packs and hybrid solar generators. Powering a green future. PR Power also provides fuel tanks, transfer switches and load banks.

#### **DIESEL GENERATORS**