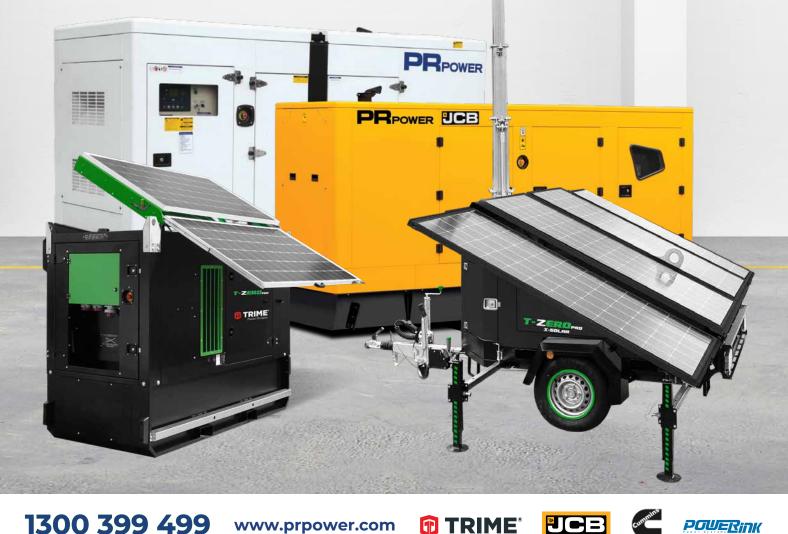

# **STATEMENT**

www.prpower.com

POUERink

PR Power is Australia's trusted supplier of sustainable power generation and mobile lighting equipment. Our equipment includes solar hybrid generators, diesel generators, electric battery packs, sustainable lighting towers, standard lighting towers, fuel tanks, transfer switches and load banks. We are committed to providing green innovative solutions for our customers to achieve a Net-Zero emission future. PR Power is supported by world leading suppliers at the forefront of green energy solutions including TRIME, JCB, Cummins and Powerlink.

# **POWER GENERATION**

PR Power supply and install internationally recognised diesel generators ranging from 8 kVA to 2,500 kVA. Powered by industry leading brands such as Cummins, Perkins, JCB, Kubota and TRIME. Our sustainable T-ZERO range consists of battery packs and hybrid solar generators. Powering a green future. PR Power also provides fuel tanks, transfer switches and load banks.

### **MOBILE LIGHTING TOWERS**

PR Power supply of range of quality mobile lighting towers. Ideal for civil works, construction, rental, events, mining and industrial applications. PR Power provide urban, mine spec, hybrid and solar lighting towers. All equipped with low-voltage (48V) lighting systems meeting Australian Standards and Guidelines. Improving sustainability without sacrificing performance.