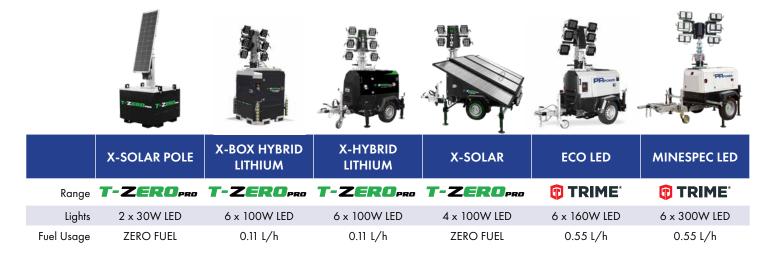

tralia.

PR Power provide genuine parts for Perkins, Cummins, TRIME, JCB and Kubota equipment. Our team is committed to quickly and efficiently providing genuine spare parts for our full range of PR Power equipment Australia-Wide.



### **OUR EQUIPMENT**

#### **DIESEL GENERATORS**



#### SUSTAINABLE POWER EQUIPMENT







|          | BATTERY PACKS         | HYBRID GENERATORS     | SOLAR HYBRID GENERATORS |
|----------|-----------------------|-----------------------|-------------------------|
| Range    | T-ZERO <sub>PRO</sub> | T-ZERO <sub>PRO</sub> | T-ZERO <sub>PRO</sub>   |
| kVA Size | 5 kVA to 45 kVA       | 5 kVA to 45 kVA       | 5 kVA to 45 kVA         |
| Battery  | Lithium               | Lithium               | Lithium                 |

#### SUSTAINABLE LIGHTING EQUIPMENT



# **OUR PROJECTS**

#### **UGL CONTRACTOR SUPPLY PROJECT**

PR Power supplied UGL Contracting with **18 x diesel generators** and **12 x LED mobile lighting towers** for their mining and rental project on Curtis Island, QLD. Our equipment ensured uninterrupted power and lighting for their operations, contributing to the success of their project.



#### SUPPLY TO AUSTRALIAN RENTAL COMPANIES

PR Power has provided rental companies across Australia with **over 750 x LED lighting towers**. Our industry leading light towers ensured efficient and effective lighting solutions for their client's projects, PR Power is proud to support Australia's rental industry and does not rent to the end user.



# **OUR PROJECTS**

#### MAJOR ROAD PROJECT

PR Power supplied **10 x Solar lighting towers** to