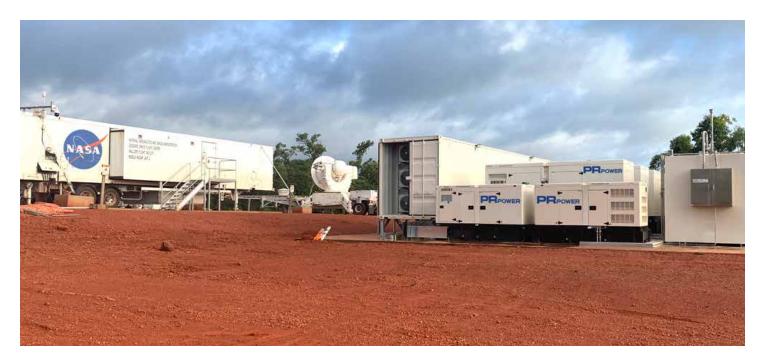

#### NASA - EPA

PR Power supplied EPA with **4 x Cummins powered 500 kVA Diesel Generators** powering Australia's first commercial space launch. The Diesel Generators were synchronised to evenly distributed the load between themselves. When the site isn't fully operational, the system migrates to a 2 x 110 kVA Generator set up. The reduced load is then managed between the two smaller generators.