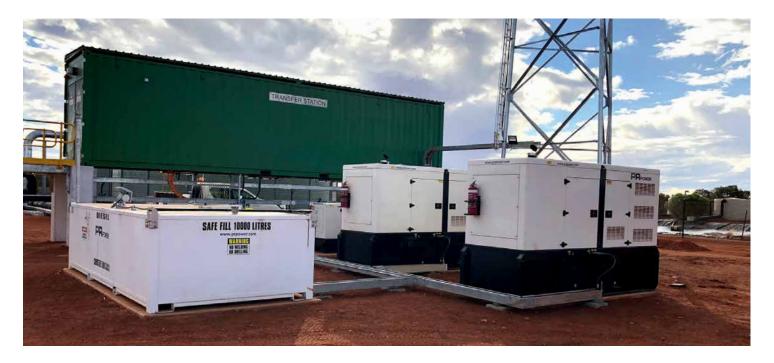

#### **UGL CONTRACTOR SUPPLY PROJECT**

PR Power supplied UGL Contracting with **18 x diesel generators** and **12 x LED mobile lighting towers** for their mining and rental project on Curtis Island, QLD. Our equipment ensured uninterrupted power and lighting for their operations, contributing to the success of their project.

#### SUPPLY TO AUSTRALIAN RENTAL COMPANIES

PR Power has provided rental companies across Australia with **over 750 x LED lighting towers**. Our industry leading light towers ensured efficient and effective lighting solutions for their client's projects, PR Power is proud to support Australia's rental industry and does not rent to the end user.