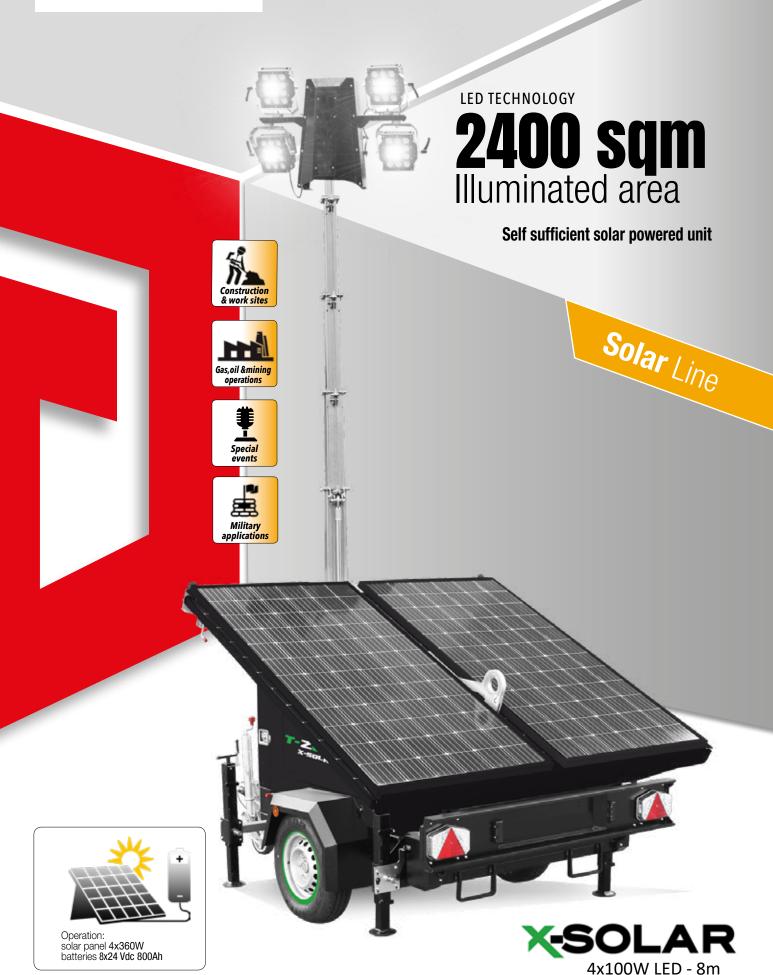

## **FEATURES**

- Multi-directionally adjustable and tiltable floodlights
- 7 sections hydraulic vertical tower 8m, 340° rotatable
- Galvanized metalworks
- 80 µm powder coating
- Forklift pockets for effective handling
- Plug & play, colour coded cables and connectors
- Guided main coiled cable to avoid damage during tower operation
- Central lifting eye
- Certified wind stability up tp 80 km/h
- 4 height adjustable stabilizers + front jockey wheel
- On board levels for guidance during stabilization
- No. 8 batteries AGM, Battery Pack 24Vdc 800Ah
- EU Homologated Road-tow trailer
- VICTRON controller for Tracking and Telematics e remote management

| Dimensions & weight | Dimensions min (mm)    |                  | Dimensions max(mm)     |                        |                        | Total weight (kg)    |                        |
|---------------------|------------------------|------------------|------------------------|------------------------|------------------------|----------------------|------------------------|
|                     | 4180x2090x2650 (LxWxH) |                  | 4180x4150x8000 (LxWxH) |                        |                        | 1595                 |                        |
| Floodlights         | Туре                   | Power (each)     |                        | Floodlights number     | IP level               |                      | Illuminated area (sqm) |
|                     | Led                    | 100W             |                        | 4                      | 65                     |                      | 2400                   |
| Mast                | Lifting method         | Max Height       |                        | Max Wind Speed         | Rotation               |                      |                        |
|                     | Hydraulic              | 8m               |                        | 80 km/h                | 340°                   | 340°                 |                        |
| Batteries           | Туре                   | Batteries number |                        | Power Battery pack     | Expected battery cycle |                      |                        |
|                     | AGM                    | 8                |                        | 24 Vdc 800 Ah          | 500                    | 500                  |                        |
| Solar panel         | Power (each)           | Туре             |                        | Solar panel deployment |                        | Solar charge control |                        |
|                     | 4x400 W                | Victron          |                        | manual                 |                        | MPPT 150/60          |                        |