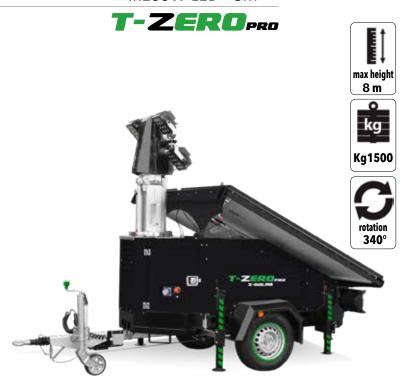

T-ZEROPRO

4x100W LED - 8m

## **FEATURES**

- Multi-directionally adjustable and tiltable floodlights
- 7 sections hydraulic vertical tower 8m, 340° rotatable
- Galvanized metalworks
- 80 µm powder coating
- Forklift pockets for effective handling
- Plug & play, colour coded cables and connectors
- Guided main coiled cable to avoid damage during tower operation
- Central lifting eye
- Certified wind stability up tp 80 km/h
- 4 height adjustable stabilizers + front jockey wheel
- On board levels for guidance during stabilization
- No. 8 batteries AGM, Battery Pack 24Vdc 800Ah
- EU Homologated Road-tow trailer
- VICTRON controller for Tracking and Telematics e remote management

| Dimensions & weight | Dimensions min (mm)    |                  | Dimensions max(mm)     |                        |                        | Total weight (kg)    |                        |
|---------------------|------------------------|------------------|------------------------|------------------------|------------------------|----------------------|------------------------|
|                     | 4180x2090x2650 (LxWxH) |                  | 4180x4150x8000 (LxWxH) |                        |                        | 1595                 |                        |
| Floodlights         | Туре                   | Power (each)     |                        | Floodlights number     | IP level               |                      | Illuminated area (sqm) |
|                     | Led                    | 100W             |                        | 4                      | 65                     |                      | 2400                   |
| Mast                | Lifting method         | Max Height       |                        | Max Wind Speed         | Rotation               |                      |                        |
|                     | Hydraulic              | 8m               |                        | 80 km/h                | 340°                   | 340°                 |                        |
| Batteries           | Туре                   | Batteries number |                        | Power Battery pack     | Expected battery cycle |                      |                        |
|                     | AGM                    | 8                |                        | 24 Vdc 800 Ah          | 500                    | 500                  |                        |
| Solar panel         | Power (each)           | Туре             |                        | Solar panel deployment |                        | Solar charge control |                        |
|                     | 4x400 W                | Victron          |                        | manual                 |                        | MPPT 150/60          |                        |